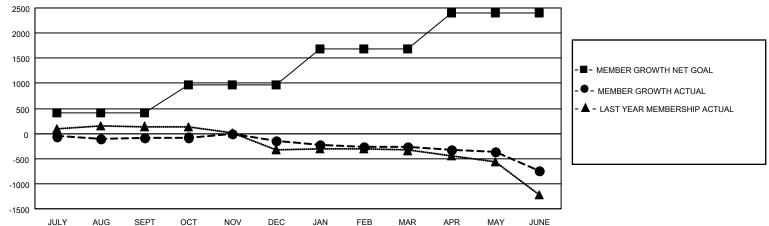

## GAT MONTHLY MEMBERSHIP PROGRESS REPORT

**Multiple District 201** 

Results as of: 6/30/2021

LOCATION: AUSTRALIA

| Clubs                 |               |           |               | Members               |                           |                         |                                                    |  |
|-----------------------|---------------|-----------|---------------|-----------------------|---------------------------|-------------------------|----------------------------------------------------|--|
| RESULTS FOR 2020-2021 |               |           |               | RESULTS FOR 2020-2021 |                           |                         |                                                    |  |
| QUARTER               | NEW CLUB GOAL | NEW CLUBS | DROPPED CLUBS | QUARTER               | MEMBER GROWTH NET<br>GOAL | MEMBER GROWTH<br>ACTUAL | DROPPED<br>MEMBERS ACTUAL<br>(including transfers) |  |
| JULY/AUG/SEPT         | 0             | 2         | 9             | JULY/AUG/SEP          | T 416                     | 709                     | 691                                                |  |
| OCT/NOV/DEC           | 2             | 9         | 0             | OCT/NOV/DEC           | 559                       | 864                     | 830                                                |  |
| JAN/FEB/MAR           | 6             | 6         | 6             | JAN/FEB/MAR           | 711                       | 732                     | 768                                                |  |
| APR/MAY/JUNE          | 10            | 8         | 10            | APR/MAY/JUNE          | 708                       | 1,023                   | 1,368                                              |  |