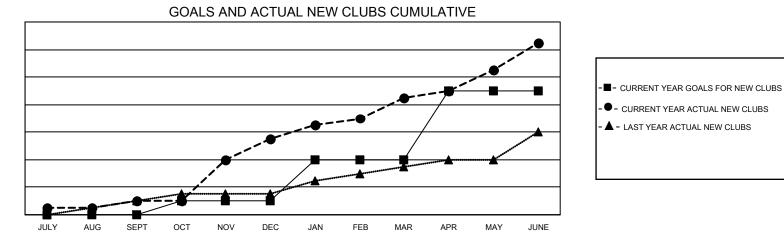

## GAT MONTHLY MEMBERSHIP PROGRESS REPORT

**Multiple District 201** 

Results as of: 6/30/2021

LOCATION: AUSTRALIA

| Clubs                 |               |           |               | Members               |                           |                         |                                                    |  |
|-----------------------|---------------|-----------|---------------|-----------------------|---------------------------|-------------------------|----------------------------------------------------|--|
| RESULTS FOR 2020-2021 |               |           |               | RESULTS FOR 2020-2021 |                           |                         |                                                    |  |
| QUARTER               | NEW CLUB GOAL | NEW CLUBS | DROPPED CLUBS | QUARTER               | MEMBER GROWTH NET<br>GOAL | MEMBER GROWTH<br>ACTUAL | DROPPED<br>MEMBERS ACTUAL<br>(including transfers) |  |
| JULY/AUG/SEPT         | 0             | 2         | 9             | JULY/AUG/SEP          | T 416                     | 709                     | 691                                                |  |
| OCT/NOV/DEC           | 2             | 9         | 0             | OCT/NOV/DEC           | 559                       | 864                     | 830                                                |  |
| JAN/FEB/MAR           | 6             | 6         | 6             | JAN/FEB/MAR           | 711                       | 732                     | 768                                                |  |
| APR/MAY/JUNE          | 10            | 8         | 10            | APR/MAY/JUNE          | 708                       | 1,023                   | 1,368                                              |  |